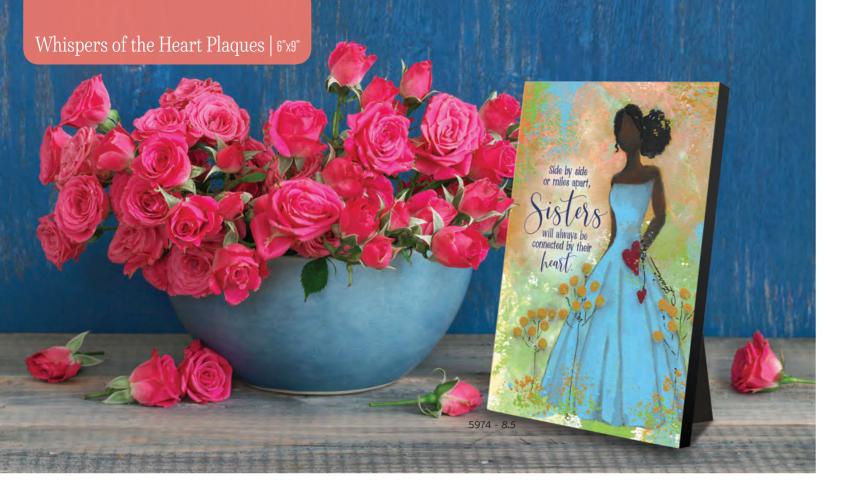

# \*{Whispers of the Heart}\* PLAQUES

Beautifully illustrated, our newest African American line features an inspirational sentiment for life's memorable moments. Each plaque comes individually boxed and is easel backed. Choose from 15 whimsical designs!

## Featuring Artist tiare smith Tiare Smith, of Georgia, is a mixed media

African American artist and instructor. Born with art in her heart, she has been creating since she could hold a crayon. Her preferred choice of mediums are ink, acrylics and pastels. Her art breathes color and love and creates a space where happiness, love and courage dwell.