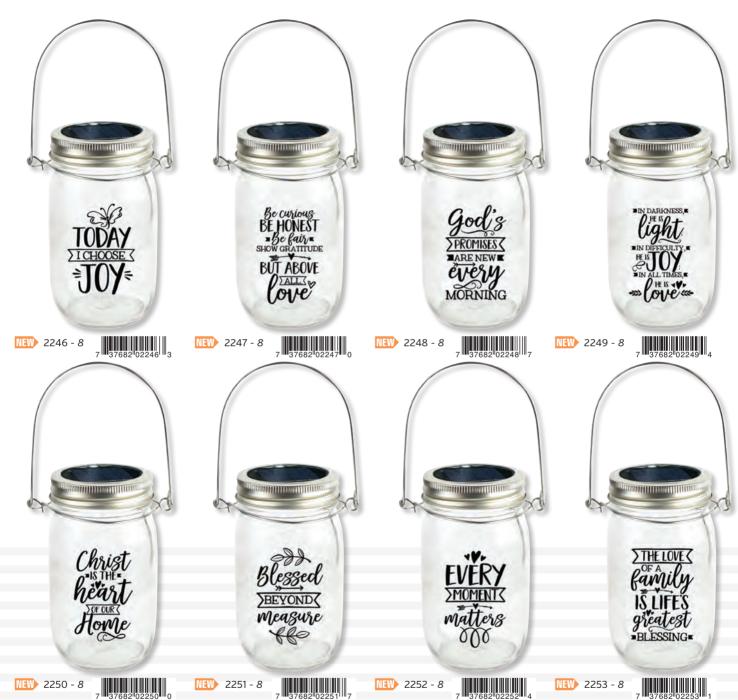

## \*{Farmbouse}\* SOLAR JARS

These modern Farmhouse Solar Jars are perfect for hanging from branches, a deck, or lighting a walkway with a shepherds hook (Hanger is 4" high). They can also be displayed as a centerpiece on outdoor furniture. Cleverly constructed, a solar panel is built right into the lid and attached to a mason jar. Each lid charges in the daylight and automatically lights up with a warm LED glow after dark, lasting for hours. Choose from 24 inspirational verses.

### \*{ Farmhouse } SOLAR JARS

- Features
- RECHARGES DURING THE DAY
- AUTO ON WHEN DARK WITH 2 LED'S
- HANGER FOR DISPLAYING
- CORD FREE AND LONG LASTING