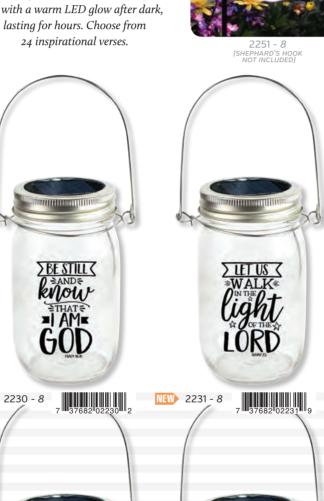

## \*{Farmbouse}\* SOLAR JARS

These modern Farmhouse Solar Jars are perfect for hanging from branches, a deck, or lighting a walkway with a shepherds hook (Hanger is 4" high). They can also be displayed as a centerpiece on outdoor furniture. Cleverly constructed, a solar panel is built right into the lid and attached to a mason jar. Each lid charges in the daylight and automatically lights up with a warm LED glow after dark, lasting for hours. Choose from 24 inspirational verses.

### \*{ Farmhouse } SOLAR JARS

- Features
- RECHARGES DURING THE DAY
- AUTO ON WHEN DARK WITH 2 LED'S
- HANGER FOR DISPLAYING
- CORD FREE AND LONG LASTING