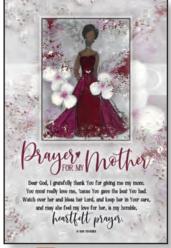

5973: Prayer For My Mother. Dear God, I gratefully thank You for giving me my mom. You must really love me, 'cause You gave the best You had. Watch over her and bless her Lord, and keep her in Your care, and may she feel my love for her, is my humble, heartfelt prayer. © RON TRANMER