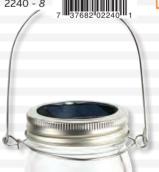

## \*{Farmbouse}\* SOLAR JARS

These modern Farmhouse Solar Jars are perfect for hanging from branches, a deck, or lighting a walkway with a shepherds hook (Hanger is 4" high). They can also be displayed as a centerpiece on outdoor furniture. Cleverly constructed, a solar panel is built right into the lid and attached to a mason jar. Each lid charges in the daylight and automatically lights up with a warm LED glow after dark, lasting for hours. Choose from 24 inspirational verses.

### \*{ Farmhouse } SOLAR JARS

- Features
- RECHARGES DURING THE DAY
- AUTO ON WHEN DARK WITH 2 LED'S
- HANGER FOR DISPLAYING
- CORD FREE AND LONG LASTING