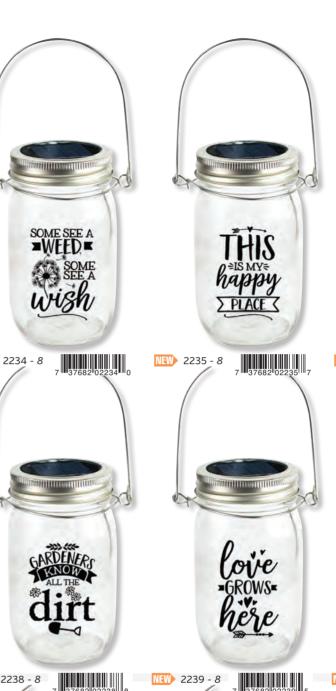

## \*{Farmbouse}\* SOLAR JARS

These modern Farmhouse Solar Jars are perfect for hanging from branches, a deck, or lighting a walkway with a shepherds hook (Hanger is 4" high). They can also be displayed as a centerpiece on outdoor furniture. Cleverly constructed, a solar panel is built right into the lid and attached to a mason jar. Each lid charges in the daylight and automatically lights up with a warm LED glow after dark, lasting for hours. Choose from 24 inspirational verses.

### \*{ Farmhouse } SOLAR JARS

- Features
- RECHARGES DURING THE DAY
- AUTO ON WHEN DARK WITH 2 LED'S
- HANGER FOR DISPLAYING
- CORD FREE AND LONG LASTING