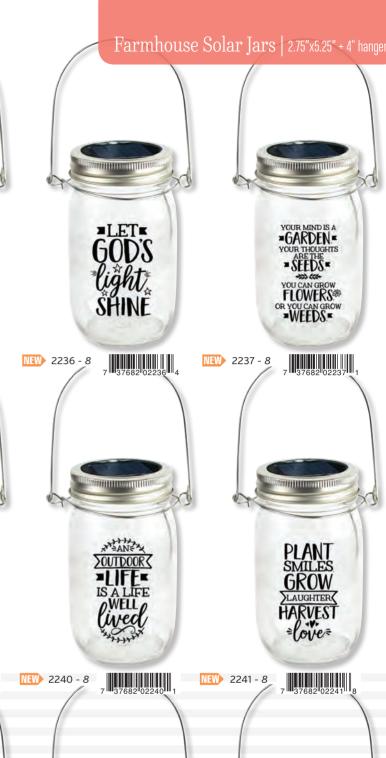

## \*{Farmbouse}\* SOLAR JARS

These modern Farmhouse Solar Jars are perfect for hanging from branches, a deck, or lighting a walkway with a shepherds hook (Hanger is 4" high). They can also be displayed as a centerpiece on outdoor furniture. Cleverly constructed, a solar panel is built right into the lid and attached to a mason jar. Each lid charges in the daylight and automatically lights up with a warm LED glow after dark, lasting for hours. Choose from 24 inspirational verses.

### \*{ Farmhouse } SOLAR JARS

- Features
- RECHARGES DURING THE DAY
- AUTO ON WHEN DARK WITH 2 LED'S
- HANGER FOR DISPLAYING
- CORD FREE AND LONG LASTING