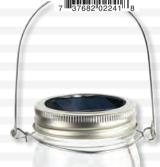

## \*{Farmbouse}\* SOLAR JARS

These modern Farmhouse Solar Jars are perfect for hanging from branches, a deck, or lighting a walkway with a shepherds hook (Hanger is 4" high). They can also be displayed as a centerpiece on outdoor furniture. Cleverly constructed, a solar panel is built right into the lid and attached to a mason jar. Each lid charges in the daylight and automatically lights up with a warm LED glow after dark, lasting for hours. Choose from 24 inspirational verses.

### \*{ Farmhouse } SOLAR JARS

- Features
- RECHARGES DURING THE DAY
- AUTO ON WHEN DARK WITH 2 LED'S
- HANGER FOR DISPLAYING
- CORD FREE AND LONG LASTING