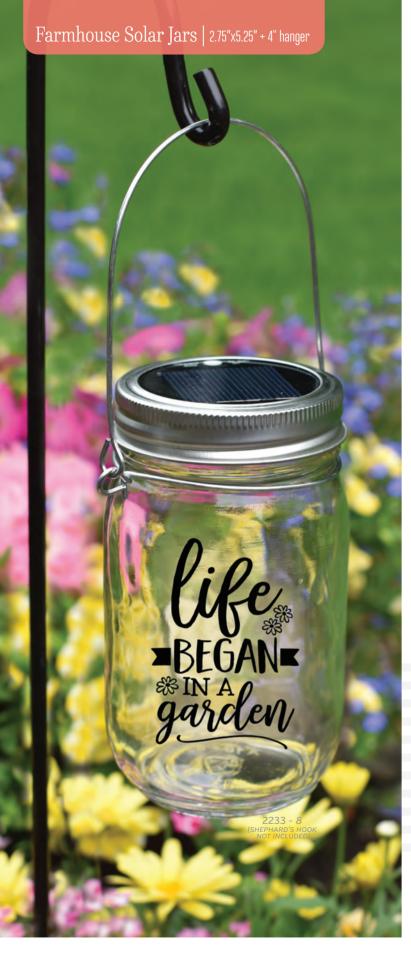

## \*{Farmbouse}\* SOLAR JARS

These modern Farmhouse Solar Jars are perfect for hanging from branches, a deck, or lighting a walkway with a shepherds hook (Hanger is 4" high). They can also be displayed as a centerpiece on outdoor furniture. Cleverly constructed, a solar panel is built right into the lid and attached to a mason jar. Each lid charges in the daylight and automatically lights up with a warm LED glow after dark, lasting for hours. Choose from 24 inspirational verses.

YOUR WORD SIS A LAMP

life.

\*BEGAN\*
garden

### \*{ Farmhouse } SOLAR JARS

- Features
- RECHARGES DURING THE DAY
- AUTO ON WHEN DARK WITH 2 LED'S
- HANGER FOR DISPLAYING
- CORD FREE AND LONG LASTING